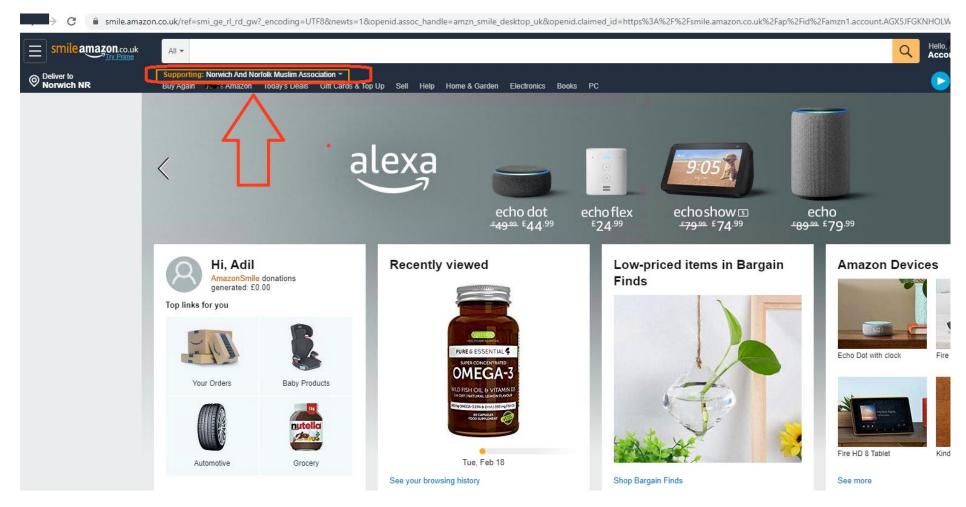

#### Make sur That you're selecting the right ssociation:

Now, you will receive this email from Amazon.

Your Account Today's Deals All Departments

# Welcome to AmazonSmile!

Thank you for supporting Norwich And Norfolk Muslim Association.